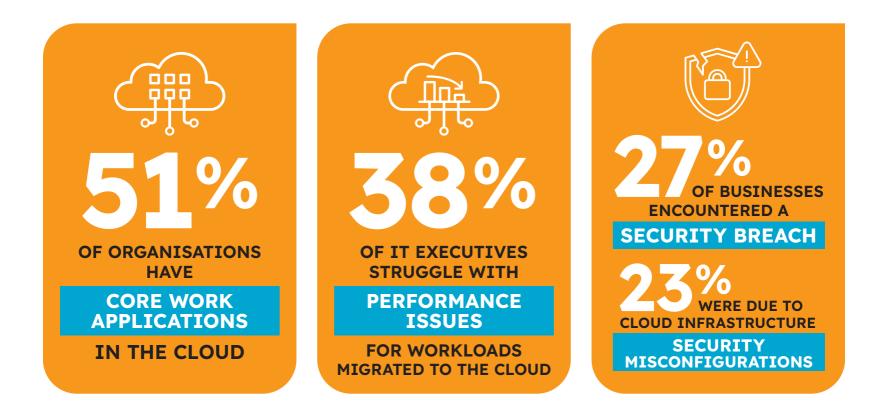

# Leverage the cloud with confidence

Too often we're told that security in the cloud and at the edge means compromising on the user experience. But what if there were a better way?

# The cloud without compromise

Aruba's SASE solution directly supports improved performance in the cloud and at the edge, while bringing deeper zero-trust security and data loss prevention (DLP) to protect

the environment. It's the true cloud-native solution for the future of cloud computing.